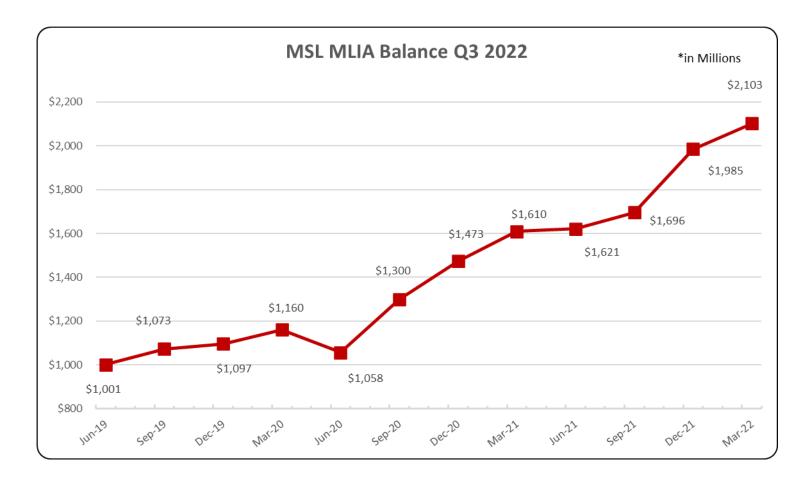

RE: Montana

The following information summarizes the 3<sup>rd</sup> quarter MLIA collections and expenditures of MLIA dollars. Collections are still trending up though may be leveling off from the highs of 2020. The 4<sup>th</sup> quarter closes June 31<sup>st</sup>, and that report will be available to the Council at your next meeting.