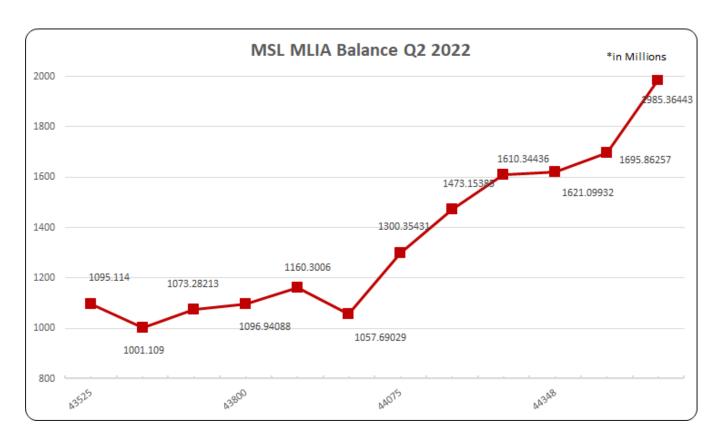

The following information summarizes 2nd quarter MLIA collections and expenditures of MLIA dollars. Collections are still trending up though may be leveling off from the highs of 2020. The 3rd quarter closed March 31st and that report will be available to the Council at your next meeting