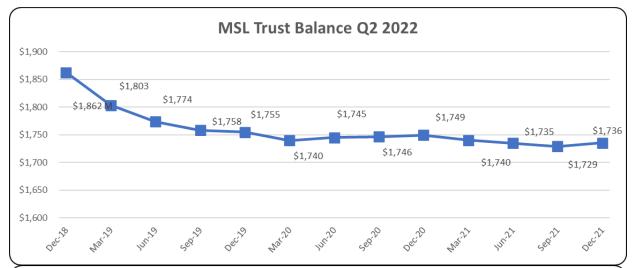

| Trust Projects         |       |         |         |        |       |         |         |  |  |
|------------------------|-------|---------|---------|--------|-------|---------|---------|--|--|
| *as of Q2 2022         | Budge | et      | Expense | es     | Balar | ice     | Status  |  |  |
| Rebranding Project     | \$    | 292,500 | \$      | -      | \$    | 292,500 | Ongoing |  |  |
| Volunteer Appreciation | \$    | 4,000   | \$      | 3,224  | \$    | 776     | Ongoing |  |  |
| Website Redesign       | \$    | 25,000  | \$      | 24,500 | \$    | 500     | Ongoing |  |  |
|                        |       |         |         |        |       |         |         |  |  |
| Total                  | \$    | 321,500 | \$      | 27,724 | \$    | 293,776 |         |  |  |