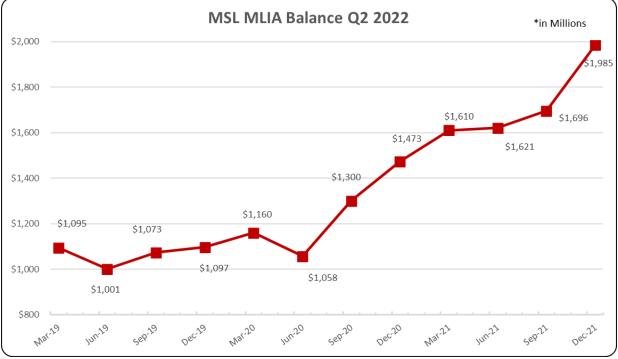

## Items to note:

MSL has expended 35% of its annual budget as of Q2 2022

Federation and State Aid payments made in Q2 2022

MLIA budget reflects off cycle grants

| Montana State Library 2nd Quarter FY 2022 |            |           |            |            |  |  |  |
|-------------------------------------------|------------|-----------|------------|------------|--|--|--|
|                                           | Budget     | Actuals   | Difference | % Expended |  |  |  |
| Expenses                                  |            |           |            |            |  |  |  |
| Personal Services                         | 5,851,171  | 2,104,755 | 3,746,416  | 36%        |  |  |  |
| Operating                                 | 5,338,322  | 1,437,106 | 3,901,216  | 27%        |  |  |  |
| Grants                                    | 930,517    | 657,371   | 273,146    | 71%        |  |  |  |
| Total Expenses                            | 12,120,011 | 4,199,232 | 7,920,778  | 35%        |  |  |  |
| Revenue                                   |            |           |            |            |  |  |  |
| General Fund                              | 3,263,295  | 1,793,149 | 1,470,146  | 55%        |  |  |  |
| MLIA                                      | 2,248,385  | 392,234   | 1,856,151  | 17%        |  |  |  |
| LSTA                                      | 3,683,105  | 681,368   | 3,001,737  | 18%        |  |  |  |
| Coal                                      | 531,822    | 443,106   | 88,716     | 83%        |  |  |  |
| Other                                     | 2,393,404  | 889,375   | 1,504,028  | 37%        |  |  |  |
| Total Revenue                             | 12,120,011 | 4,199,232 | 7,920,778  | 35%        |  |  |  |