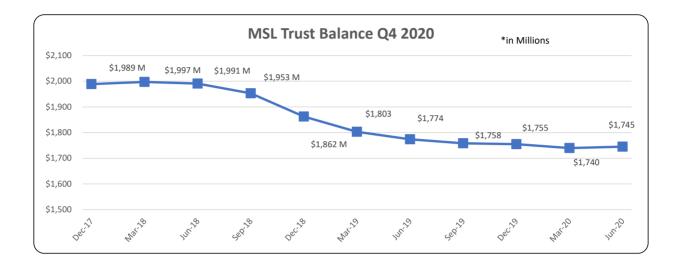

1,803,146 | 1,013,575 | 789,571    | 56%        |  |  |  |  |  |  |
| Total                                  | 7,333,997 | 6,333,263 | 1,000,733  | 86%        |  |  |  |  |  |  |

| Trust Projects              |        |         |        |         |         |        |          |  |
|-----------------------------|--------|---------|--------|---------|---------|--------|----------|--|
| *as of Q4 2020              | Budget |         | Expens | es      | Balance |        | Status   |  |
| Website Redesign            | \$     | 25,000  | \$     | -       | \$      | 25,000 | Ongoing  |  |
| Trust for Montana Libraries | \$     | 150,000 | \$     | 148,278 | \$      | 1,722  | Complete |  |
| Total                       | \$     | 175,000 | \$     | 148,278 | \$      | 26,722 |          |  |





| Montana State Library 4th Quarter FY 2020 |            |           |             |                  |            |                 |               |           |           |           |            |
|-------------------------------------------|------------|-----------|-------------|------------------|------------|-----------------|---------------|-----------|-----------|-----------|------------|
|                                           | MSL Budget | Admin     | Patron Svcs | <b>Land Info</b> | Consulting | Statewide Proj. | Info Products | Info Mgmt | Total     | Balance   | % Expended |
| Personal Services                         | 3,508,079  | 648,124   | 337,433     | 187,834          | 384,911    | 459,950         | 439,728       | 548,304   | 3,006,283 | 501,796   | 86%