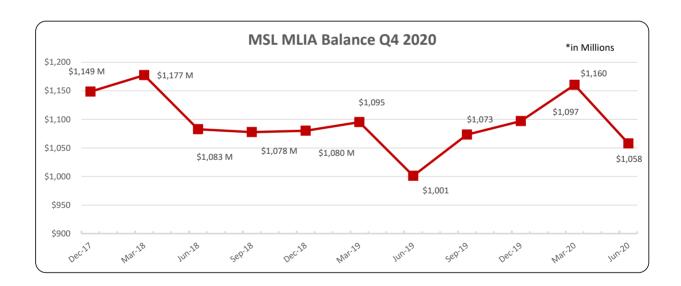

,803,146 | 1,013,575 | 789,571    | 56%        |  |  |  |  |  |  |
| Total                                  | 7,333,997 | 6,333,263 | 1,000,733  | 86%        |  |  |  |  |  |  |

| Trust Projects              |        |         |        |         |         |        |          |  |
|-----------------------------|--------|---------|--------|---------|---------|--------|----------|--|
| *as of Q4 2020              | Budget |         | Expens | es      | Balance |        | Status   |  |
| Website Redesign            | \$     | 25,000  | \$     | -       | \$      | 25,000 | Ongoing  |  |
| Trust for Montana Libraries | \$     | 150,000 | \$     | 148,278 | \$      | 1,722  | Complete |  |
| Total                       | \$     | 175,000 | \$     | 148,278 | \$      | 26,722 |          |  |





| Montana State Library 4th Quarter FY 2020 |            |           |             |                  |            |                 |               |           |           |           |            |
|-------------------------------------------|------------|-----------|-------------|------------------|------------|-----------------|---------------|-----------|-----------|-----------|------------|
|                                           | MSL Budget | Admin     | Patron Svcs | <b>Land Info</b> | Consulting | Statewide Proj. | Info Products | Info Mgmt | Total     | Balance   | % Expended |
| Personal Services                         | 3,508,079  | 648,124   | 337,433     | 187,834          | 384,911    | 459,950         | 439,728       | 548,304   | 3,006,283 | 501,796   | 86%