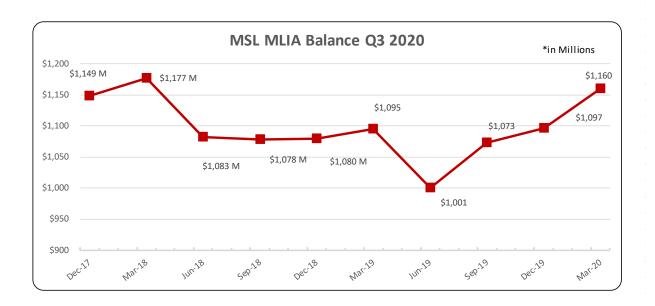

| Montana Land Information Account | Q3 2020      |
|----------------------------------|--------------|
| Balance as of July 1, 2019       | 1,001,108    |
| Expenditures                     | (418,685.27) |
| Prior year adjustments - Revenue | (11,602.54)  |
| Revenue                          | 575,146.35   |
| STIP Earnings                    | 14,334       |
|                                  | 1,160,300.60 |