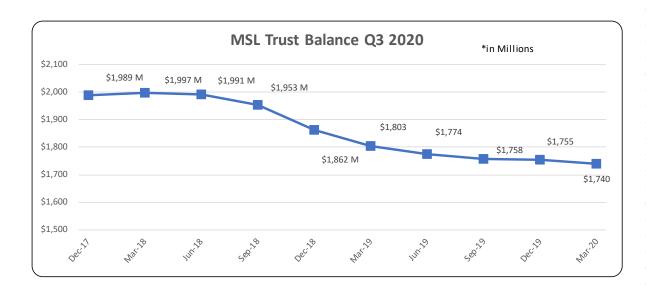

| Montana State Library Trust Acct. | Q3 2020   |
|-----------------------------------|-----------|
| Balance as of July 1, 2019        | 1,773,738 |
| Expenditures                      | (64,441)  |
| Donations                         | 7,490     |
| STIP Earnings                     | 22,889    |
|                                   | 1,739,675 |