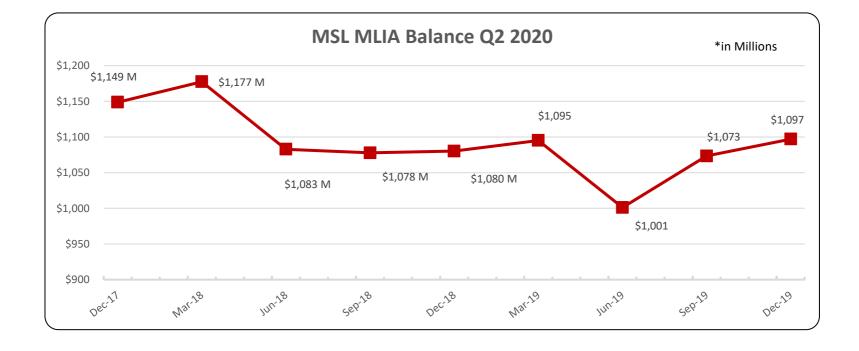

| Montana Land Information Account |              |
|----------------------------------|--------------|
| Balance as of July 1, 2019       | 1,001,108    |
| Expenditures                     | (291,219.78) |
| Prior year adjustments - Revenue | (11,602.54)  |
| Revenue                          | 389,022      |
| STIP Earnings                    | 9,633        |
|                                  | 1,096,940.88 |