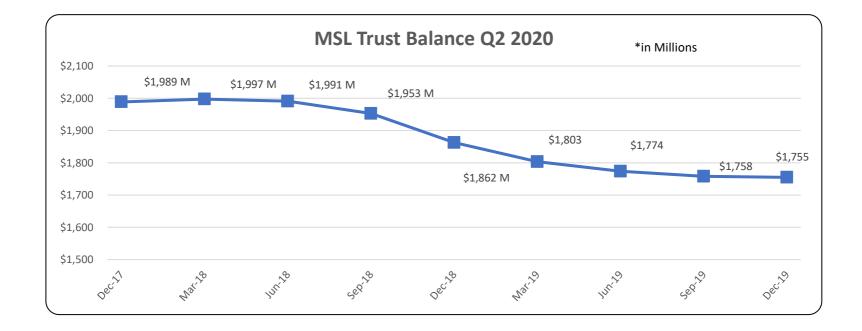

| Montana State Library Trust Acct. | Q1 2020   |
|-----------------------------------|-----------|
| Balance as of July 1, 2019        | 1,773,738 |
| Expenditures                      | (38,614)  |
| Donations                         | 4,250     |
| STIP Earnings                     | 15,470    |
|                                   | 1,754,844 |