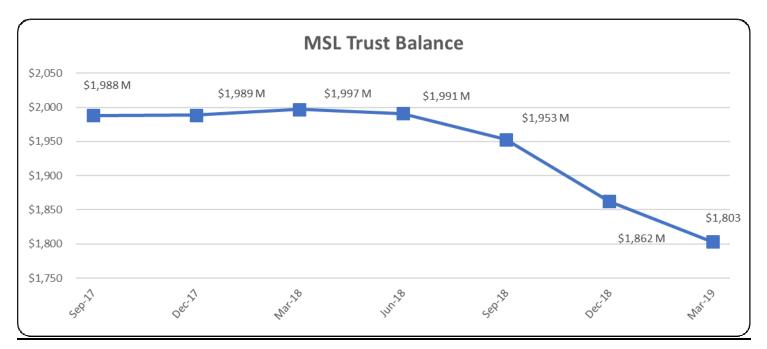

### **Montana State Library Trust Acct.**

| Balance as of July 1, 2018     | 1,991,038 |
|--------------------------------|-----------|
| Expenditures                   | (222,445) |
| Donations from 07/1 - 12/31/18 | 5,701     |
| STIP Earnings (Avg. 2.07%)     | 28,848    |
|                                | 1,803,142 |
|                                |           |