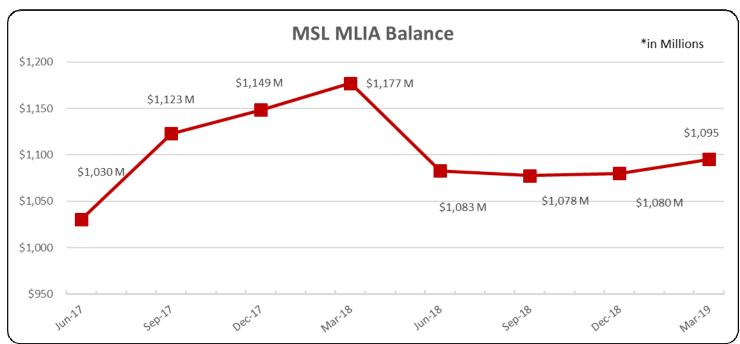

l covered by the 2018 grant.
- An additional Federation payment was sent out at the end of March. We will continue to monitor cash available as we expend the remaining coal tax appropriation.

Additional information is listed below for your reference:

| Trust Projects              |           |           |           |
|-----------------------------|-----------|-----------|-----------|
| *as of Q3 2019              | Budget    | Expenses  | Balance   |
| Public Relations Campaign   | \$150,000 | \$138,917 | \$ 11,083 |
| TBL Digital Conversion      | \$135,000 | \$ 45,918 | \$ 89,082 |
| Trust for Montana Libraries | \$150,000 | \$ 49,380 | \$100,620 |
| 50th Anniversary TBL        | \$ 15,000 | \$ 5,167  | \$ 9,833  |
| Total                       | \$450,000 | \$239,382 | \$210,618 |





# MONTANA STATE LIBRARY FINANCIAL REPORT

YTD March 2019

|                               | Budget      | YTD Expenses | % Spent |
|-------------------------------|-------------|--------------|---------|
| PERSONAL SERVICES             | 2,776,593   | 1,864,973    | 67%     |
| OPERATIONS:                   |             |              |         |
| Contracted Services           | 1,305,096.6 | 812,976.26   | 62%     |
| *Library Development Projects | 161,200     | 0            | 0%      |
| *Resource Sharing-OCLC        | 98,886      | 98,886       | 100%    |
| *Resource Sharing-MSC         | 98,886      | 98,886       | 100%    |
| Supplies and Materials        | 195,748     | 174,031      | 89%     |
| Communications                | 77,653      | 46,301       | 60%     |
| Travel