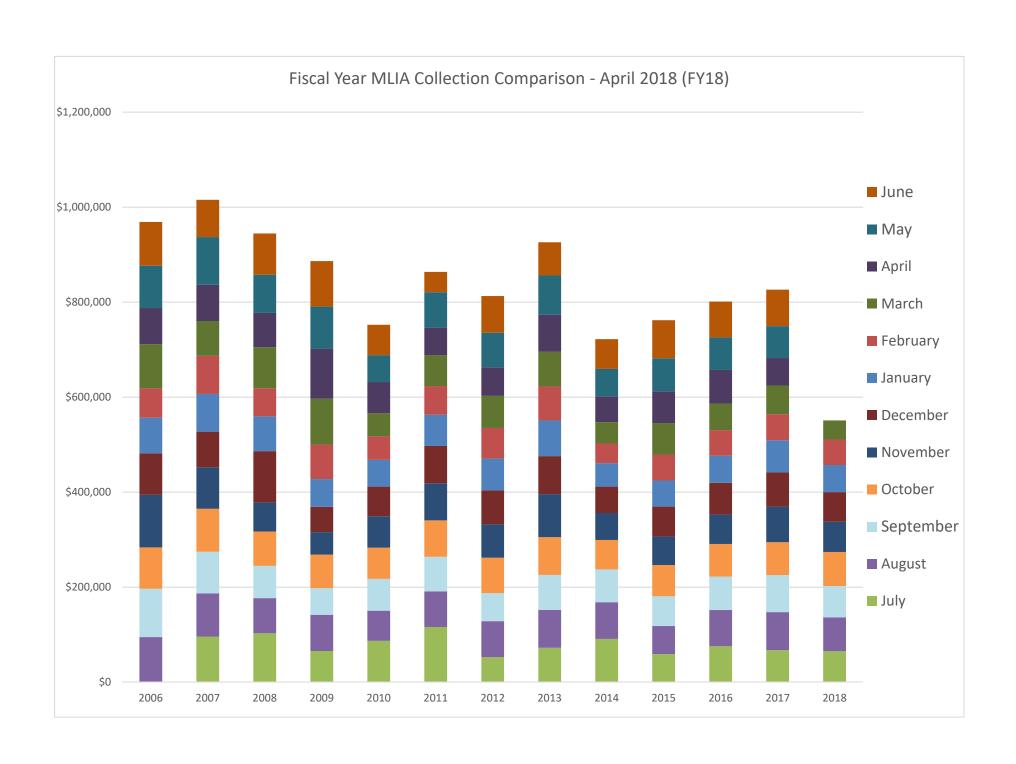

## April 2018 - MLIA Account Monthly Collections to Date

PO Box 201800 1515 East 6th Avenue Helena, MT 59620 (406) 444-3115

| Fiscal Year                      | July      | August   | September | October  | November  | December  | January  | February | March    | April     | May       | June     | Monthly<br>Average | Total Collected    |
|----------------------------------|-----------|----------|-----------|----------|-----------|-----------|----------|----------|----------|-----------|-----------|----------|--------------------|--------------------|
| 2006                             | \$187     | \$94,734 | \$101,758 | \$86,972 | \$110,716 | \$87,397  | \$74,855 | \$61,895 | \$93,024 | \$76,060  | \$89,006  | \$92,104 | \$80,725.62        | \$968,707.38       |
| 2007                             | \$96,066  | \$91,043 | \$87,427  | \$90,568 | \$87,190  | \$75,056  | \$79,332 | \$80,319 | \$73,205 | \$76,215  | \$100,461 | \$78,501 | \$84,615.21        | \$1,015,382.56     |
| 2008                             | \$102,870 | \$74,003 | \$67,990  | \$72,273 | \$61,427  | \$107,753 | \$73,165 | \$59,208 | \$86,376 | \$72,304  | \$80,223  | \$86,916 | \$78,708.97        | \$944,507.58       |
| 2009                             | \$65,620  | \$76,219 | \$55,957  | \$70,765 | \$47,269  | \$53,225  | \$58,439 | \$72,615 | \$96,441 | \$104,998 | \$89,099  | \$95,861 | \$73,875.49        | \$886,505.82       |
| 2010                             | \$87,065  | \$63,428 | \$66,953  | \$65,707 | \$66,067  | \$62,407  | \$56,377 | \$49,360 | \$48,962 | \$65,392  | \$56,670  | \$63,988 | \$62,697.92        | \$752,375.08       |
| 2011                             | \$116,147 | \$75,171 | \$72,757  | \$76,629 | \$78,092  | \$78,420  | \$65,494 | \$60,649 | \$65,225 | \$57,642  | \$74,615  | \$42,882 | \$71,976.83        | \$863,722.00       |
| 2012                             | \$52,618  | \$75,822 | \$58,882  | \$74,655 | \$70,150  | \$71,644  | \$66,820 | \$64,548 | \$67,542 | \$60,201  | \$72,621  | \$77,411 | \$67,742.73        | \$812,912.74       |
| 2013                             | \$72,326  | \$79,700 | \$73,779  | \$79,521 | \$90,470  | \$80,013  | \$75,142 | \$71,497 | \$73,429 | \$77,704  | \$82,505  | \$69,983 | \$77,172.31        | \$926,067.71       |
| 2014                             | \$91,106  | \$77,271 | \$68,939  | \$62,018 | \$56,809  | \$55,629  | \$49,288 | \$41,400 | \$44,905 | \$54,412  | \$57,659  | \$62,573 | \$60,167.28        | \$722,007.37       |
| 2015                             | \$59,146  | \$58,995 | \$62,663  | \$65,765 | \$59,857  | \$63,229  | \$54,838 | \$54,697 | \$66,152 | \$66,848  | \$69,618  | \$80,101 | \$63,492.34        | \$761,908.12       |
| 2016                             | \$75,599  | \$76,165 | \$70,514  | \$68,696 | \$61,837  | \$66,816  | \$57,069 | \$53,826 | \$55,988 | \$70,780  | \$68,541  | \$75,357 | \$66,765.62        | \$801,187.46       |
| 2017                             | \$67,517  | \$79,871 | \$78,049  | \$69,135 | \$74,967  | \$71,959  | \$67,706 | \$54,945 | \$60,385 | \$57,754  | \$67,149  | \$76,893 | \$68,860.73        | \$826,328.80       |
| 2018                             | \$65,124  | \$71,369 | \$65,862  | \$71,716 | \$63,454  | \$62,551  | \$57,132 | \$53,751 | \$40,045 |           |           |          | \$61,222.56        | \$551,003.04       |
| Total Collected: \$10,832,615.66 |           |          |           |          |           |           |          |          |          |           |           |          |                    |                    |
| 2007-2017<br>Avg.                | \$80,553  | \$75,244 | \$69,446  | \$72,339 | \$68,558  | \$71,468  | \$63,970 | \$60,278 | \$67,146 | \$69,477  | \$74,469  | \$73,679 |                    |                    |
|                                  |           |          |           |          | •         | •         |          | •        |          |           |           | •        |                    |                    |
| 5 Year<br>Trailing Avg           | \$71,698  | \$72,734 | \$69,205  | \$69,027 | \$68,788  | \$67,529  | \$60,809 | \$55,273 | \$60,172 | \$65,499  | \$69,094  | \$72,981 | Last U             | odated: 04/18/2017 |