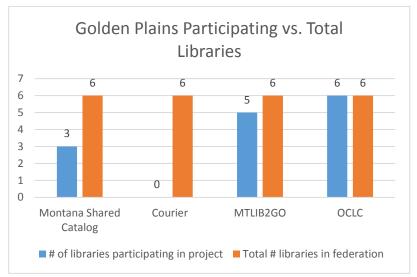

#### **Golden Plains Expenditures for Statewide Projects**

Total Federation Budget: \$17,429.44

**Golden Plains Breakdown for Projects** 

| Project        | Golden Plains Expenditure | Golden Plains Total Budget | Percentage of budget | # of libraries<br>participating in<br>project | Total #<br>libraries in<br>federation |
|----------------|---------------------------|----------------------------|----------------------|-----------------------------------------------|---------------------------------------|
| Montana Shared |                           |                            |                      |                                               |                                       |
| Catalog        | \$0.00                    | \$17,429.44                | 0.00%                | 3                                             | 6                                     |
| Courier        | \$0.00                    | \$17,429.44                | 0.00%                | 0                                             | 6                                     |
| MTLIB2GO       | \$2,905.36                | \$17,429.44                | 16.67%               | 5                                             | 6                                     |
| OCLC           | \$894.00                  | \$17,429.44                | 5.13%                | 6                                             | 6                                     |