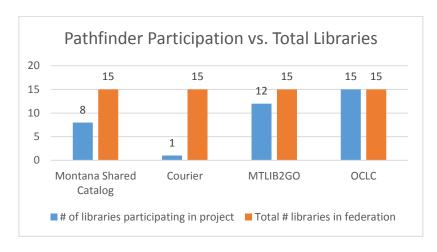

#### **Pathfinder Breakdown for Projects**

| Project        | Pathfinder Expenditure | Pathfinder Total Budget | Percentage of budget | # of libraries<br>participating in<br>project | Total #<br>libraries in<br>federation |
|----------------|------------------------|-------------------------|----------------------|-----------------------------------------------|---------------------------------------|
| Montana Shared |                        |                         |                      |                                               |                                       |
| Catalog        | \$1,008.95             | \$27,269.56             | 3.70%                | 8                                             | 15                                    |
| Courier        | \$0.00                 | \$27,269.56             | 0.00%                | 1                                             | 15                                    |
| MTLIB2GO       | \$367.70               | \$27,269.56             | 1.35%                | 12                                            | 15                                    |
| OCLC           | \$7,115.66             | \$27,269.56             | 26.09%               | 15                                            | 15                                    |