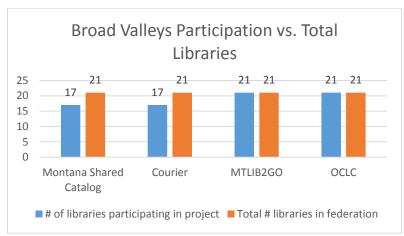

#### **Broad Valleys Breakdown for Projects**

| Project        | Broad Valleys Expenditure | Broad Valleys Total Budget | Percentage of budget | # of libraries<br>participating in<br>project | Total #<br>libraries in<br>federation |
|----------------|---------------------------|----------------------------|----------------------|-----------------------------------------------|---------------------------------------|
| Montana Shared |                           |                            |                      |                                               |                                       |
| Catalog        | \$5,905.14                | \$36,867.94                | 16.02%               | 17                                            | 21                                    |
| Courier        | \$1,309.00                | \$36,867.94                | 3.55%                | 17                                            | 21                                    |
| MTLIB2GO       | \$2,928.55                | \$36,867.94                | 7.94%                | 21                                            | 21                                    |
| OCLC           | \$4,551.00                | \$36,867.94                | 12.34%               | 21                                            | 21                                    |