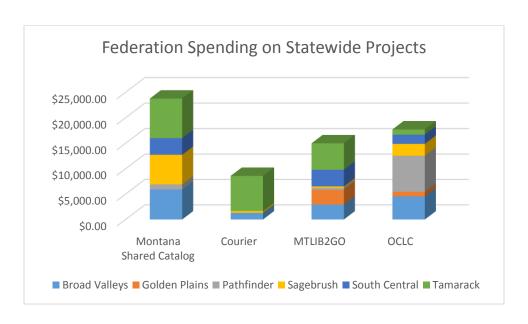

## **Comparison of Federation Spending on Statewide Projects**

#### Data behind the chart

| Federation      | Total Federation Budget | Montana Shared Catalog | Courier    | MTLIB2GO    | OCLC        |
|-----------------|-------------------------|------------------------|------------|-------------|-------------|
| Broad Valleys   | \$36,867.94             | \$5,905.14             | \$1,309.00 | \$2,928.55  | \$4,551.00  |
| Golden Plains   | \$17,429.44             | \$0.00                 | \$0.00     | \$2,905.36  | \$894.00    |
|                 |                         |                        |            |             |             |
| Pathfinder      | \$27,269.56             | \$1,008.95             | \$0.00     | \$367.70    | \$7,115.66  |
| Sagebrush       | \$18,980.39             | \$5,832.10             | \$351.38   | \$306.00    | \$2,337.00  |
| South Central   | \$34,584.63             | \$3,258.25             | \$0.00     | \$3,290.19  | \$1,799.15  |
| Tamarack        | \$41,192.81             | \$7,758.75             | \$6,932.50 | \$5,202.59  | \$1,022.00  |
| Total statewide | \$176,324.77            | \$23,763.19            | \$8,592.88 | \$15,000.39 | \$17,718.81 |