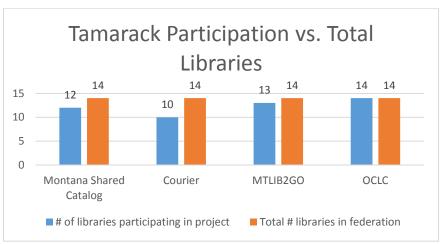

### **Tamarack Expenditures for Statewide Projects**

Total Federation Budget: \$41,192.81

#### **Tamarack Breakdown for Projects**

| Project        | Tamarack Expenditure | Tamarack Total Budget | Percentage of budget | # of libraries<br>participating in<br>project | Total #<br>libraries in<br>federation |
|----------------|----------------------|-----------------------|----------------------|-----------------------------------------------|---------------------------------------|
| Montana Shared |                      |                       |                      |                                               |                                       |
| Catalog        | \$7,758.75           | \$41,192.81           | 18.84%               | 12                                            | 14                                    |
| Courier        | \$6,932.50           | \$41,192.81           | 16.83%               | 10                                            | 14                                    |
| MTLIB2GO       | \$5,202.59           | \$41,192.81           | 12.63%               | 13                                            | 14                                    |
| OCLC           | \$1,022.00           | \$41,192.81           | 2.48%                | 14                                            | 14                                    |