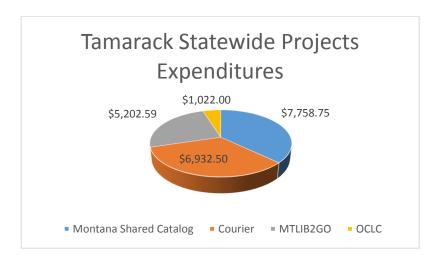

### **Tamarack Expenditures for Statewide Projects**

Total Federation Budget: \$41,192.81

#### **Tamarack Breakdown for Projects**

| Project        | Tamarack Expenditure | Tamarack Total Budget | Percentage of budget | # of libraries<br>participating in<br>project | Total #<br>libraries in<br>federation |
|----------------|----------------------|-----------------------|----------------------|-----------------------------------------------|---------------------------------------|
| Montana Shared |                      |                       |                      |                                               |                                       |
| Catalog        | \$7,758.75           | \$41,192.81           | 18.84%               | 12                                            | 14                                    |
| Courier        | \$6,932.50           | \$41,192.81           | 16.83%               | 10                                            | 14                                    |
| MTLIB2GO       | \$5,202.59           | \$41,192.81           | 12.63%               | 13                                            | 14                                    |
| OCLC           | \$1,022.00           | \$41,192.81           | 2.48%                | 14                                            | 14                                    |