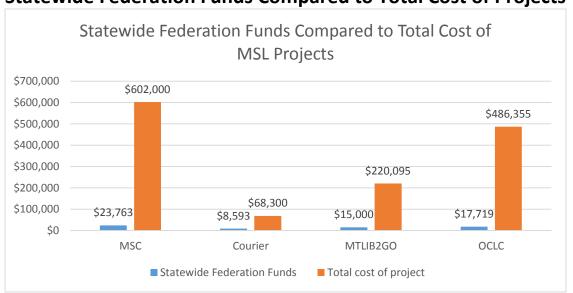

## **Statewide Federation Funds Compared to Total Cost of Projects**

#### Data behind the chart

| Cost Analysis              | MSC       | Courier  | MTLIB2GO  | OCLC      |
|----------------------------|-----------|----------|-----------|-----------|
| Statewide Federation Funds | \$23,763  | \$8,593  | \$15,000  | \$17,719  |
| Total cost of project      | \$602,000 | \$68,300 | \$220,095 | \$486,355 |
| Percentage of Federation   |           |          |           |           |
| funds to overall cost      | 3.95%     | 12.58%   | 6.82%     | 3.64%     |