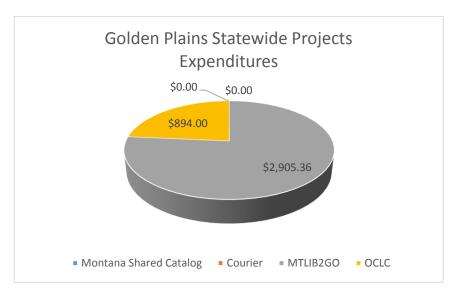

#### **Golden Plains Expenditures for Statewide Projects**

Total Federation Budget: \$17,429.44

**Golden Plains Breakdown for Projects** 

| Project        | Golden Plains Expenditure | Golden Plains Total Budget | Percentage of budget | # of libraries<br>participating in<br>project | Total #<br>libraries in<br>federation |
|----------------|---------------------------|----------------------------|----------------------|-----------------------------------------------|---------------------------------------|
| Montana Shared |                           |                            |                      |                                               |                                       |
| Catalog        | \$0.00                    | \$17,429.44                | 0.00%                | 3                                             | 6                                     |
| Courier        | \$0.00                    | \$17,429.44                | 0.00%                | 0                                             | 6                                     |
| MTLIB2GO       | \$2,905.36                | \$17,429.44                | 16.67%               | 5                                             | 6                                     |
| OCLC           | \$894.00                  | \$17,429.44                | 5.13%                | 6                                             | 6                                     |