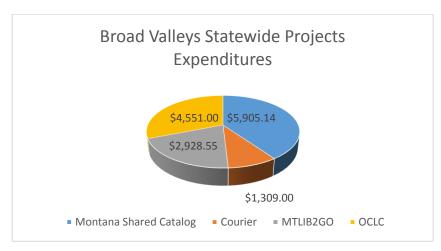

#### **Broad Valleys Expenditures for Statewide Projects**

Total Federation Budget: \$36,867.94

#### **Broad Valleys Breakdown for Projects**

| Project        | Broad Valleys Expenditure | Broad Valleys Total Budget | Percentage of budget | # of libraries<br>participating in<br>project | Total #<br>libraries in<br>federation |
|----------------|---------------------------|----------------------------|----------------------|-----------------------------------------------|---------------------------------------|
| Montana Shared |                           |                            |                      |                                               |                                       |
| Catalog        | \$5,905.14                | \$36,867.94                | 16.02%               | 17                                            | 21                                    |
| Courier        | \$1,309.00                | \$36,867.94                | 3.55%                | 17                                            | 21                                    |
| MTLIB2GO       | \$2,928.55                | \$36,867.94                | 7.94%                | 21                                            | 21                                    |
| OCLC           | \$4,551.00                | \$36,867.94                | 12.34%               | 21                                            | 21                                    |