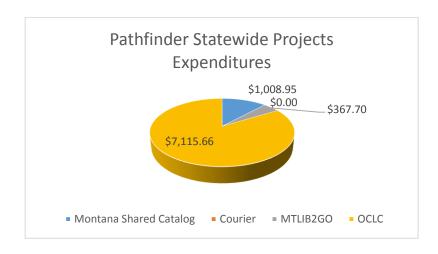

#### **Pathfinder Expenditures for Statewide Projects**

Total Federation Budget: \$27,269.56

#### **Pathfinder Breakdown for Projects**

| Project        | Pathfinder Expenditure | Pathfinder Total Budget | Percentage of budget | # of libraries<br>participating in<br>project | Total #<br>libraries in<br>federation |
|----------------|------------------------|-------------------------|----------------------|-----------------------------------------------|---------------------------------------|
| Montana Shared |                        |                         |                      |                                               |                                       |
| Catalog        | \$1,008.95             | \$27,269.56             | 3.70%                | 8                                             | 15                                    |
| Courier        | \$0.00                 | \$27,269.56             | 0.00%                | 1                                             | 15                                    |
| MTLIB2GO       | \$367.70               | \$27,269.56             | 1.35%                | 12                                            | 15                                    |
| OCLC           | \$7,115.66             | \$27,269.56             | 26.09%               | 15                                            | 15                                    |