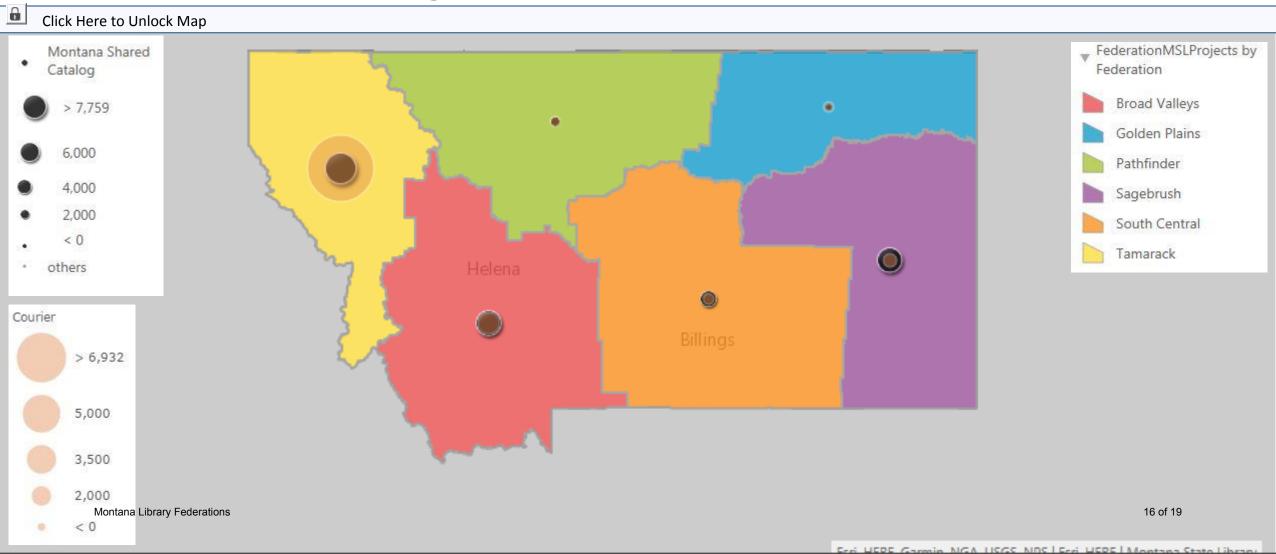

#### Federation spending on Montana Shared Catalog

### Data behind map

| Federation    | Montana Shared Catalog | Courier        | MTLIB2GO      | OCLC       |
|---------------|------------------------|----------------|---------------|------------|
|               |                        |                |               |            |
| Broad Valleys | \$5,905                | 5.14 \$1,309.0 | 00 \$2,928.55 | \$4,551.00 |
|               |                        |                |               |            |
| Golden Plains | \$0                    | 0.00 \$0.0     | 90 \$2,905.36 | \$894.00   |
|               |                        |                |               |            |
| Pathfinder    | \$1,008                | 3.95 \$0.0     | 90 \$367.70   | \$7,115.66 |
|               |                        |                |               |            |
| Sagebrush     | \$5,832                | 2.10 \$351.3   | \$306.00      | \$2,337.00 |
|               |                        |                |               |            |
| South Central | \$3,258                | 3.25 \$0.0     | 00 \$3,290.19 | \$1,799.15 |
|               |                        |                |               |            |
| Tamarack      | \$7,758                | 3.75 \$6,932.5 | 50 \$5,202.59 | \$1,022.00 |