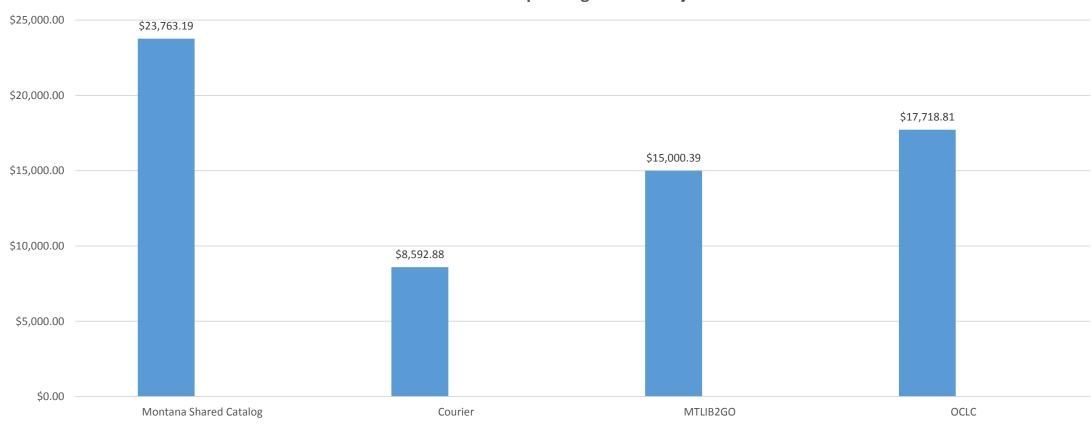

#### **Total Federation Spending on MSL Projects**

Montana Library Federations 10 of 19

### Data behind map

| Federation    | Montana Shared Catalog | Courier        | MTLIB2GO      | OCLC       |
|---------------|------------------------|----------------|---------------|------------|
|               |                        |                |               |            |
| Broad Valleys | \$5,905                | 5.14 \$1,309.0 | 00 \$2,928.55 | \$4,551.00 |
|               |                        |                |               |            |
| Golden Plains | \$0                    | 0.00 \$0.0     | 90 \$2,905.36 | \$894.00   |
|               |                        |                |               |            |
| Pathfinder    | \$1,008                | 3.95 \$0.0     | 90 \$367.70   | \$7,115.66 |
|               |                        |                |               |            |
| Sagebrush     | \$5,832                | 2.10 \$351.3   | \$306.00      | \$2,337.00 |
|               |                        |                |               |            |
| South Central | \$3,258                | 3.25 \$0.0     | 00 \$3,290.19 | \$1,799.15 |
|               |                        |                |               |            |
| Tamarack      | \$7,758                | 3.75 \$6,932.5 | 50 \$5,202.59 | \$1,022.00 |