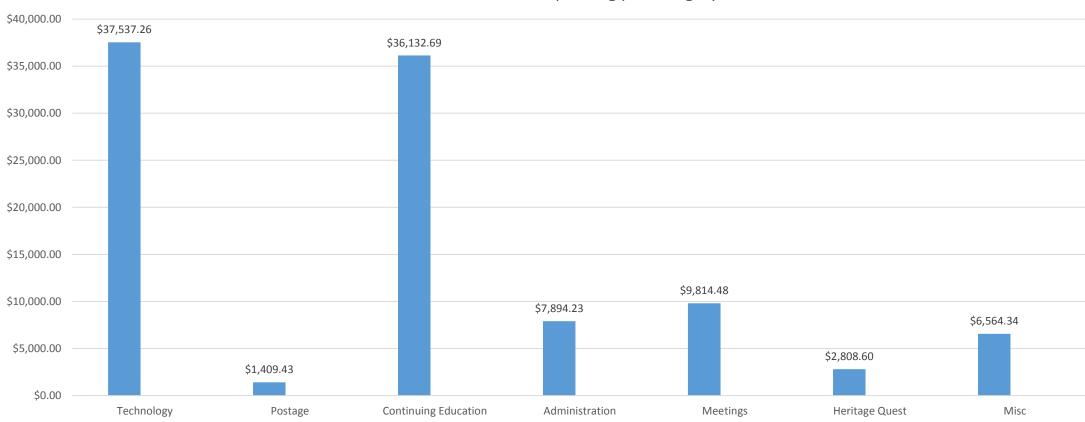

#### Statewide spending for each category

#### Statewide Federation Spending per Category

Montana Library Federations 4 of 19