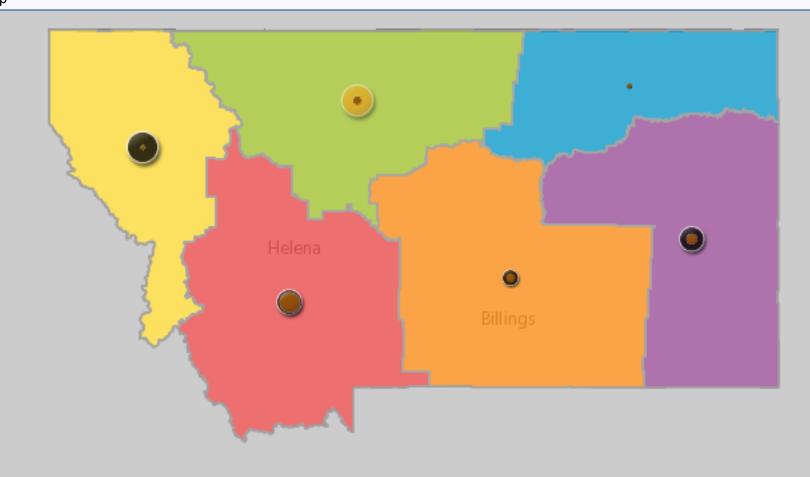

# Comparison of OCLC versus Montana Shared Catalog

A

Click Here to Unlock Map

Montana Library Federations 13 of 19

#### Chart comparing OCLC vs. MSC