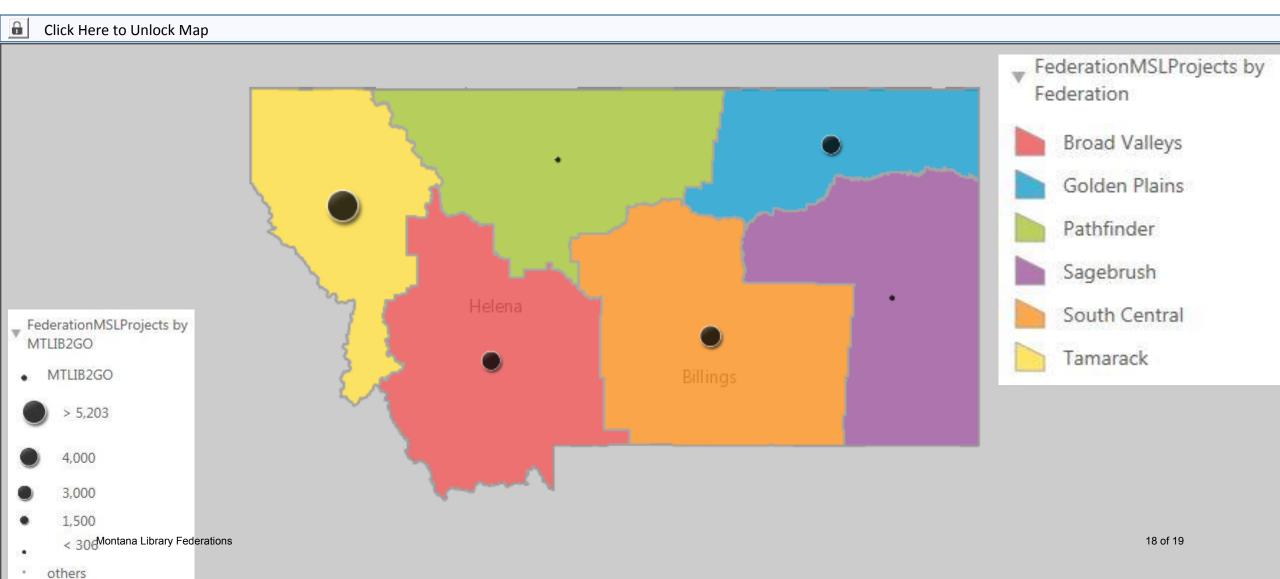

| 3.75 \$6,932.5 | 50 \$5,202.59 | \$1,022.00 |

Montana Library Federations 9 of 19

#### Statewide Spending for MSL Projects/Services

#### **Total Federation Spending on MSL Projects**



Montana Library Federations 10 of 19

#### Federation spending on Montana Shared Catalog



### Federation spending on OCLC



# Comparison of OCLC versus Montana Shared Catalog

A

Click Here to Unlock Map



Montana Library Federations 13 of 19

#### Chart comparing OCLC vs. MSC

#### Comparison of MSC vs. OCLC



Montana Library Federations 14 of 19

#### Federation spending on courier



### Comparison of courier versus Montana Shared Catalog



### Chart comparing MSC vs. courier

#### Comparison of MSC vs. Courier



Montana Library Federations 17 of 19

### Federation spending on MTLIB2GO



#### Questions?

Montana Library Federations 19 of 19