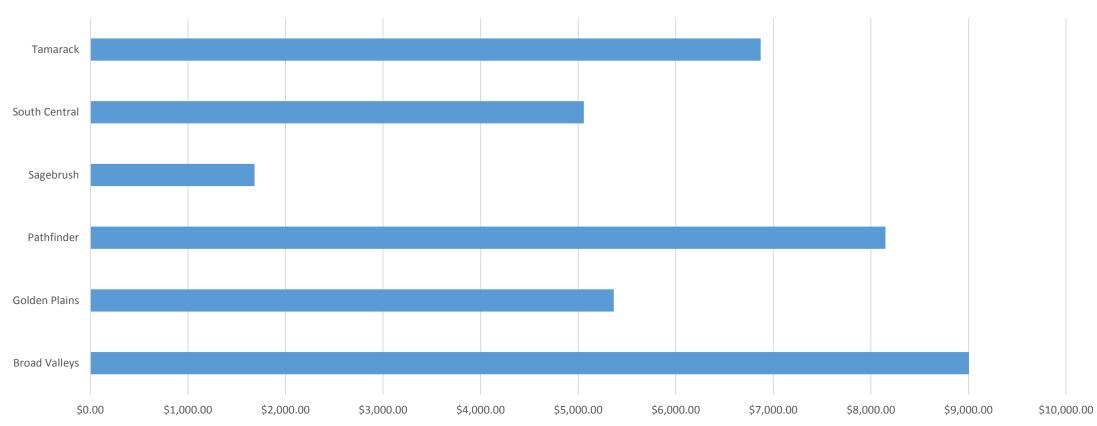

# How much does each federation spend on continuing education?

Montana Library Federations 7 of 19

### Data behind map

| Federation                      | Technology | Postage for Resource Sharing | Continuing Education | Admininstration | Meetings H | leritage Quest I | Misc                  |
|---------------------------------|------------|------------------------------|----------------------|-----------------|------------|------------------|-----------------------|
| Broad Valleys                   | \$6,045.02 | 2 \$0.00                     | \$9,005.30           | \$800.00        | \$4,572.93 | \$1,096.00       | \$0.00                |
| ,                               | . ,        | ·                            | . ,                  | ·               |            |                  | ·                     |
| Golden Plains                   | \$4,680.64 | \$1,100.00                   | \$5,364.94           | \$1,213.76      | \$0.00     | \$573.00         | \$698.74              |
| Pathfinder                      | \$8,980.38 | 3 \$34.20                    | \$8,149.90           | \$1,212.77      | \$400.00   | \$0.00           | \$0.00                |
| Sagebrush                       | \$3,473.77 | 7 \$0.00                     | \$1,682.93           | \$1,255.33      | \$489.06   | \$350.02         | \$0.00                |
| South Central                   | \$9,048.73 | 3 \$275.23                   | \$5,058.72           | 2 \$3,412.37    | \$448.14   | \$789.58         | \$4,017.60            |
| Tamarack<br>Montana Library Fec | \$5,308.72 | 2 \$0.00                     | \$6,870.90           | \$0.00          | \$3,904.35 | \$0.00           | \$1,848.00<br>2 of 19 |