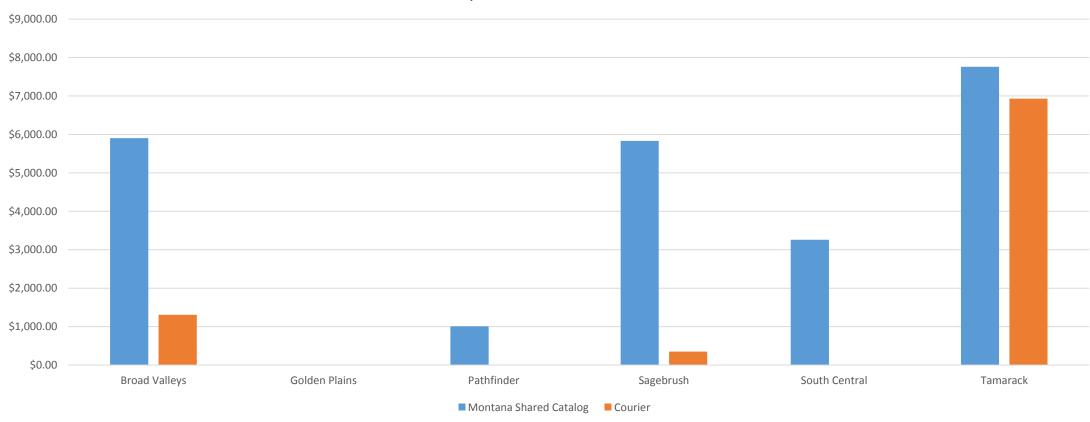

### Comparison of courier versus Montana Shared Catalog

### Chart comparing MSC vs. courier

#### Comparison of MSC vs. Courier

Montana Library Federations 17 of 19

### Data behind map

| Federation    | Montana Shared Catalog | Courier        | MTLIB2GO      | OCLC       |
|---------------|------------------------|----------------|---------------|------------|
|               |                        |                |               |            |
| Broad Valleys | \$5,905                | 5.14 \$1,309.0 | 00 \$2,928.55 | \$4,551.00 |
|               |                        |                |               |            |
| Golden Plains | \$0                    | 0.00 \$0.0     | 90 \$2,905.36 | \$894.00   |
|               |                        |                |               |            |
| Pathfinder    | \$1,008                | 3.95 \$0.0     | 90 \$367.70   | \$7,115.66 |
|               |                        |                |               |            |
| Sagebrush     | \$5,832                | 2.10 \$351.3   | \$306.00      | \$2,337.00 |
|               |                        |                |               |            |
| South Central | \$3,258                | 3.25 \$0.0     | 00 \$3,290.19 | \$1,799.15 |
|               |                        |                |               |            |
| Tamarack      | \$7,758                | 3.75 \$6,932.5 | 50 \$5,202.59 | \$1,022.00 |