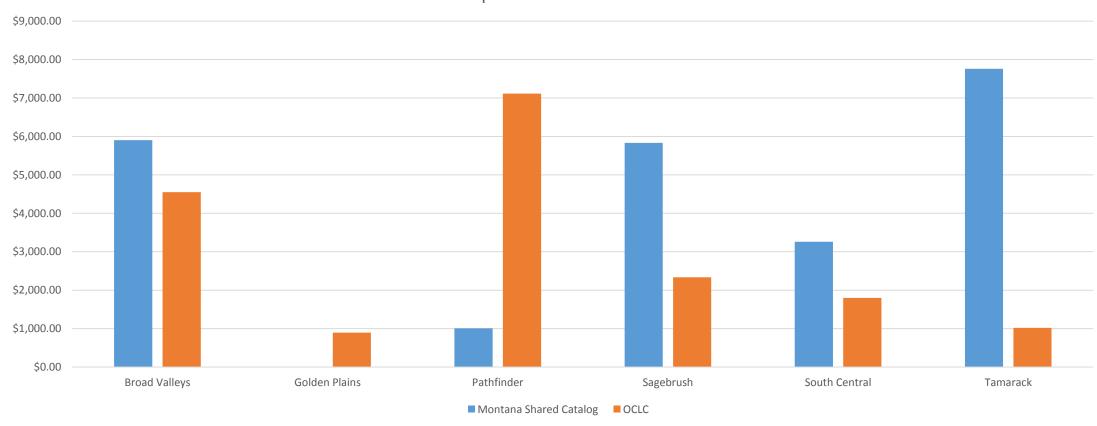

#### Comparison of MSC vs. OCLC

Montana Library Federations 14 of 19

### Data behind map

| Federation    | Montana Shared Catalog | Courier        | MTLIB2GO      | OCLC       |
|---------------|------------------------|----------------|---------------|------------|
|               |                        |                |               |            |
| Broad Valleys | \$5,905                | 5.14 \$1,309.0 | 00 \$2,928.55 | \$4,551.00 |
|               |                        |                |               |            |
| Golden Plains | \$0                    | 0.00 \$0.0     | 90 \$2,905.36 | \$894.00   |
|               |                        |                |               |            |
| Pathfinder    | \$1,008                | 3.95 \$0.0     | 90 \$367.70   | \$7,115.66 |
|               |                        |                |               |            |
| Sagebrush     | \$5,832                | 2.10 \$351.3   | \$306.00      | \$2,337.00 |
|               |                        |                |               |            |
| South Central | \$3,258                | 3.25 \$0.0     | 00 \$3,290.19 | \$1,799.15 |
|               |                        |                |               |            |
| Tamarack      | \$7,758                | 3.75 \$6,932.5 | 50 \$5,202.59 | \$1,022.00 |