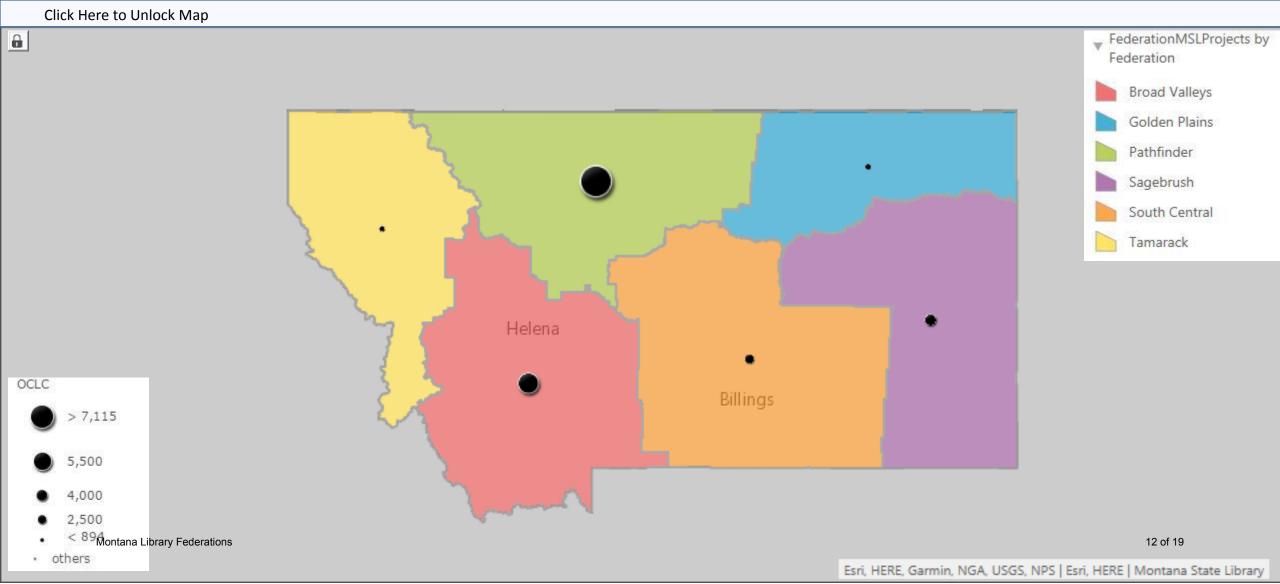

### Federation spending on OCLC

### Data behind map

| Federation    | Montana Shared Catalog | Courier        | MTLIB2GO      | OCLC       |
|---------------|------------------------|----------------|---------------|------------|
|               |                        |                |               |            |
| Broad Valleys | \$5,905                | 5.14 \$1,309.0 | 00 \$2,928.55 | \$4,551.00 |
|               |                        |                |               |            |
| Golden Plains | \$0                    | 0.00 \$0.0     | 90 \$2,905.36 | \$894.00   |
|               |                        |                |               |            |
| Pathfinder    | \$1,008                | 3.95 \$0.0     | 90 \$367.70   | \$7,115.66 |
|               |                        |                |               |            |
| Sagebrush     | \$5,832                | 2.10 \$351.3   | \$306.00      | \$2,337.00 |
|               |                        |                |               |            |
| South Central | \$3,258                | 3.25 \$0.0     | 00 \$3,290.19 | \$1,799.15 |
|               |                        |                |               |            |
| Tamarack      | \$7,758                | 3.75 \$6,932.5 | 50 \$5,202.59 | \$1,022.00 |