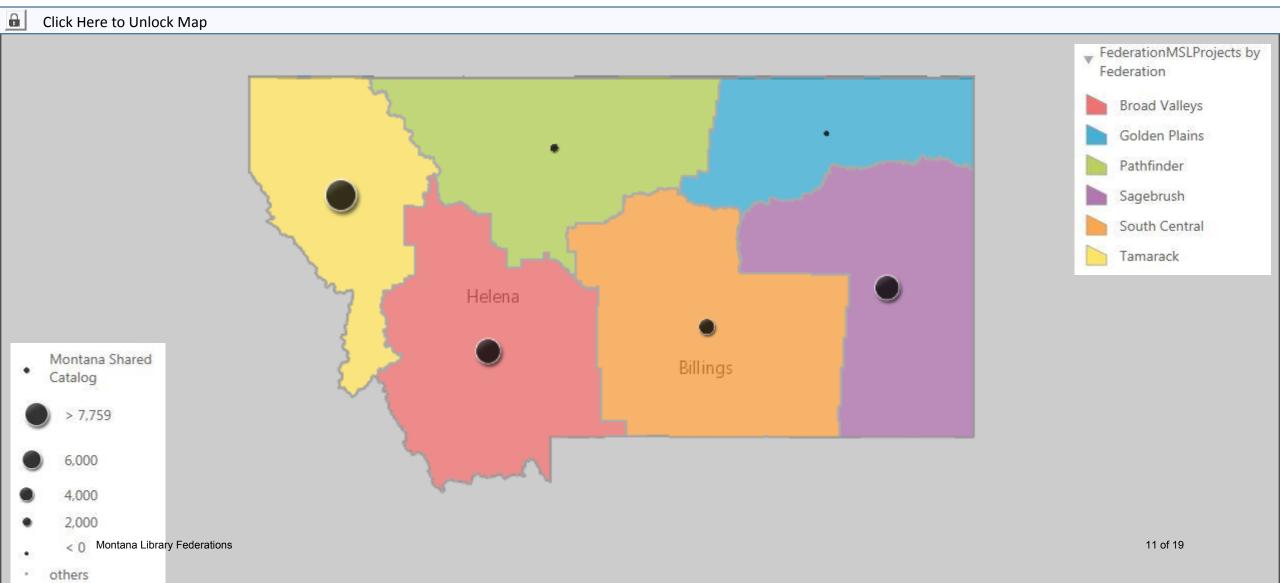

#### Federation spending on Montana Shared Catalog

### Data behind map

| Federation    | Montana Shared Catalog | Courier        | MTLIB2GO      | OCLC       |
|---------------|------------------------|----------------|---------------|------------|
|               |                        |                |               |            |
| Broad Valleys | \$5,905                | 5.14 \$1,309.0 | 00 \$2,928.55 | \$4,551.00 |
|               |                        |                |               |            |
| Golden Plains | \$0                    | 0.00 \$0.0     | 90 \$2,905.36 | \$894.00   |
|               |                        |                |               |            |
| Pathfinder    | \$1,008                | 3.95 \$0.0     | 90 \$367.70   | \$7,115.66 |
|               |                        |                |               |            |
| Sagebrush     | \$5,832                | 2.10 \$351.3   | \$306.00      | \$2,337.00 |
|               |                        |                |               |            |
| South Central | \$3,258                | 3.25 \$0.0     | 00 \$3,290.19 | \$1,799.15 |
|               |                        |                |               |            |
| Tamarack      | \$7,758                | 3.75 \$6,932.5 | 50 \$5,202.59 | \$1,022.00 |