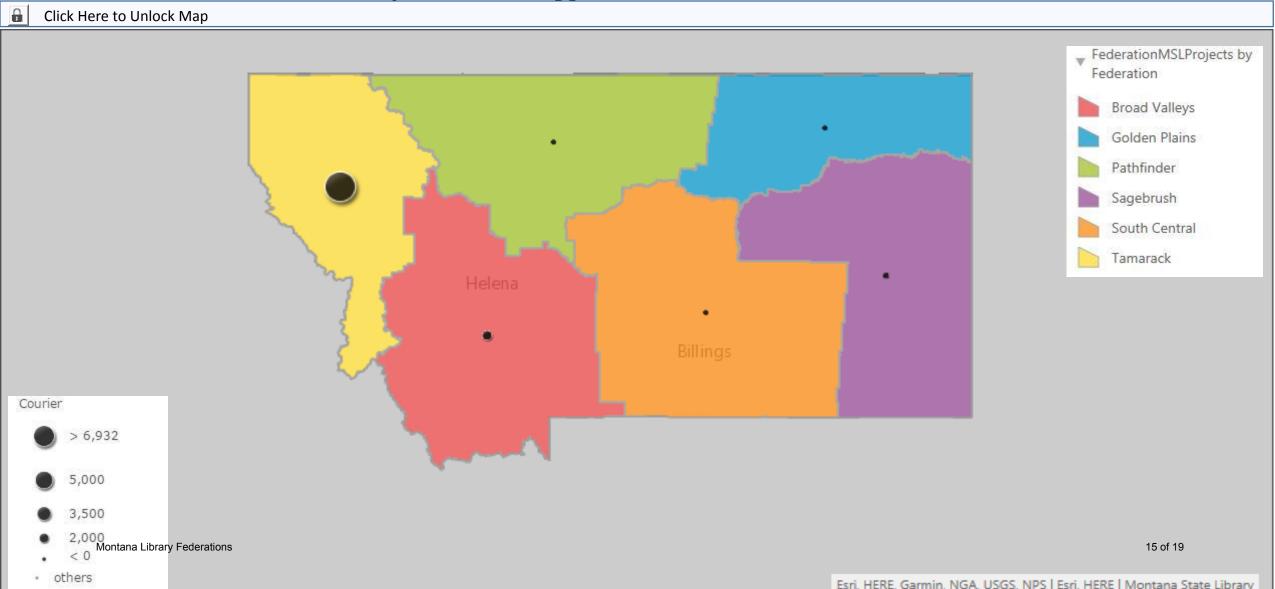

#### Federation spending on courier

### Data behind map

| Federation    | Montana Shared Catalog | Courier        | MTLIB2GO      | OCLC       |
|---------------|------------------------|----------------|---------------|------------|
|               |                        |                |               |            |
| Broad Valleys | \$5,905                | 5.14 \$1,309.0 | 00 \$2,928.55 | \$4,551.00 |
|               |                        |                |               |            |
| Golden Plains | \$0                    | 0.00 \$0.0     | 90 \$2,905.36 | \$894.00   |
|               |                        |                |               |            |
| Pathfinder    | \$1,008                | 3.95 \$0.0     | 90 \$367.70   | \$7,115.66 |
|               |                        |                |               |            |
| Sagebrush     | \$5,832                | 2.10 \$351.3   | \$306.00      | \$2,337.00 |
|               |                        |                |               |            |
| South Central | \$3,258                | 3.25 \$0.0     | 00 \$3,290.19 | \$1,799.15 |
|               |                        |                |               |            |
| Tamarack      | \$7,758                | 3.75 \$6,932.5 | 50 \$5,202.59 | \$1,022.00 |