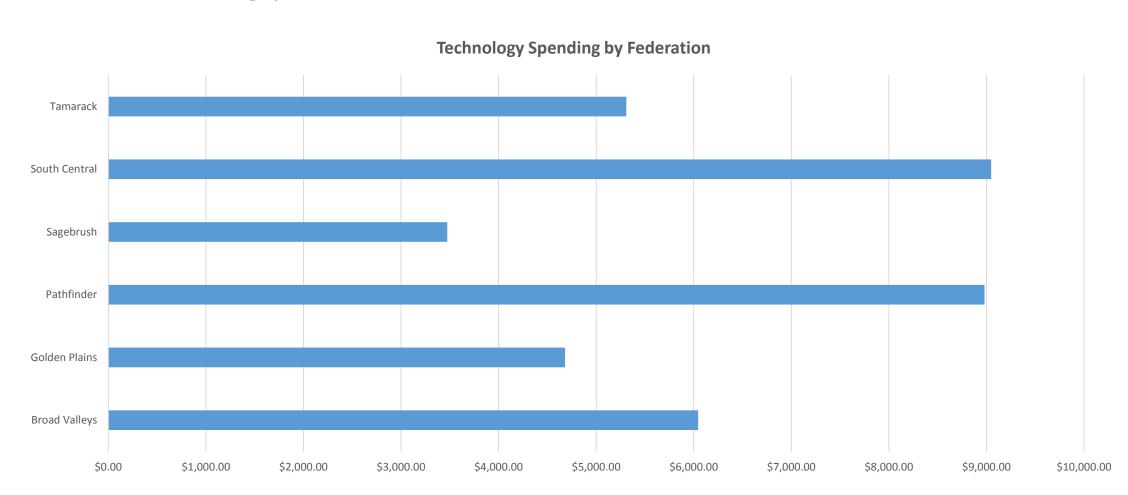

# How much does each federation spend on technology?

Montana Library Federations 6 of 19

### Data behind map

| Federation                      | Technology | Postage for Resource Sharing | Continuing Education | Admininstration | Meetings H | leritage Quest I | Misc                  |
|---------------------------------|------------|------------------------------|----------------------|-----------------|------------|------------------|-----------------------|
| Broad Valleys                   | \$6,045.02 | 2 \$0.00                     | \$9,005.30           | \$800.00        | \$4,572.93 | \$1,096.00       | \$0.00                |
| ,                               | . ,        | ·                            | . ,                  | ·               |            |                  | ·                     |
| Golden Plains                   | \$4,680.64 | \$1,100.00                   | \$5,364.94           | \$1,213.76      | \$0.00     | \$573.00         | \$698.74              |
| Pathfinder                      | \$8,980.38 | 3 \$34.20                    | \$8,149.90           | \$1,212.77      | \$400.00   | \$0.00           | \$0.00                |
| Sagebrush                       | \$3,473.77 | 7 \$0.00                     | \$1,682.93           | \$1,255.33      | \$489.06   | \$350.02         | \$0.00                |
| South Central                   | \$9,048.73 | 3 \$275.23                   | \$5,058.72           | 2 \$3,412.37    | \$448.14   | \$789.58         | \$4,017.60            |
| Tamarack<br>Montana Library Fec | \$5,308.72 | 2 \$0.00                     | \$6,870.90           | \$0.00          | \$3,904.35 | \$0.00           | \$1,848.00<br>2 of 19 |